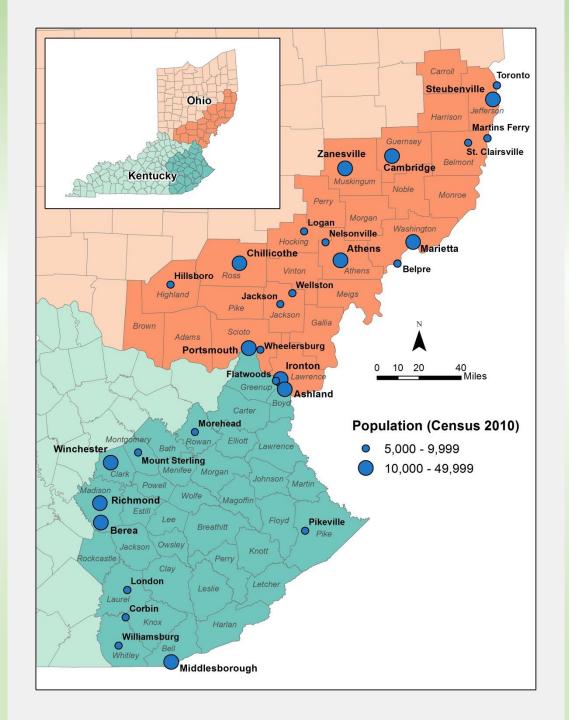

#### **SOAR Geographic Comparison with Appalachian Ohio**

| hio Counties              | 24                     |                                                                                                                                                                                                                                                                                                                                                                                                                                                                                                                                                                                                                                                                                                                                                                                                                                                                                                                                                                                                                                                                                                                                                                                                                                                                                                                                                                                                                                                                                                                                                                                                                                                                                                                                                                                                                                                                                                                                                                                                                                                                                                                                |  |
|---------------------------|------------------------|--------------------------------------------------------------------------------------------------------------------------------------------------------------------------------------------------------------------------------------------------------------------------------------------------------------------------------------------------------------------------------------------------------------------------------------------------------------------------------------------------------------------------------------------------------------------------------------------------------------------------------------------------------------------------------------------------------------------------------------------------------------------------------------------------------------------------------------------------------------------------------------------------------------------------------------------------------------------------------------------------------------------------------------------------------------------------------------------------------------------------------------------------------------------------------------------------------------------------------------------------------------------------------------------------------------------------------------------------------------------------------------------------------------------------------------------------------------------------------------------------------------------------------------------------------------------------------------------------------------------------------------------------------------------------------------------------------------------------------------------------------------------------------------------------------------------------------------------------------------------------------------------------------------------------------------------------------------------------------------------------------------------------------------------------------------------------------------------------------------------------------|--|
| and Area                  | 11,820 mi <sup>2</sup> |                                                                                                                                                                                                                                                                                                                                                                                                                                                                                                                                                                                                                                                                                                                                                                                                                                                                                                                                                                                                                                                                                                                                                                                                                                                                                                                                                                                                                                                                                                                                                                                                                                                                                                                                                                                                                                                                                                                                                                                                                                                                                                                                |  |
| opulation                 | 1,014,355              |                                                                                                                                                                                                                                                                                                                                                                                                                                                                                                                                                                                                                                                                                                                                                                                                                                                                                                                                                                                                                                                                                                                                                                                                                                                                                                                                                                                                                                                                                                                                                                                                                                                                                                                                                                                                                                                                                                                                                                                                                                                                                                                                |  |
| Average Household Income  | \$38,931               |                                                                                                                                                                                                                                                                                                                                                                                                                                                                                                                                                                                                                                                                                                                                                                                                                                                                                                                                                                                                                                                                                                                                                                                                                                                                                                                                                                                                                                                                                                                                                                                                                                                                                                                                                                                                                                                                                                                                                                                                                                                                                                                                |  |
| Average Unemployment Rate | 10.6%                  |                                                                                                                                                                                                                                                                                                                                                                                                                                                                                                                                                                                                                                                                                                                                                                                                                                                                                                                                                                                                                                                                                                                                                                                                                                                                                                                                                                                                                                                                                                                                                                                                                                                                                                                                                                                                                                                                                                                                                                                                                                                                                                                                |  |
|                           |                        |                                                                                                                                                                                                                                                                                                                                                                                                                                                                                                                                                                                                                                                                                                                                                                                                                                                                                                                                                                                                                                                                                                                                                                                                                                                                                                                                                                                                                                                                                                                                                                                                                                                                                                                                                                                                                                                                                                                                                                                                                                                                                                                                |  |
|                           |                        |                                                                                                                                                                                                                                                                                                                                                                                                                                                                                                                                                                                                                                                                                                                                                                                                                                                                                                                                                                                                                                                                                                                                                                                                                                                                                                                                                                                                                                                                                                                                                                                                                                                                                                                                                                                                                                                                                                                                                                                                                                                                                                                                |  |
|                           |                        |                                                                                                                                                                                                                                                                                                                                                                                                                                                                                                                                                                                                                                                                                                                                                                                                                                                                                                                                                                                                                                                                                                                                                                                                                                                                                                                                                                                                                                                                                                                                                                                                                                                                                                                                                                                                                                                                                                                                                                                                                                                                                                                                |  |
|                           |                        | Kentucky Counties                                                                                                                                                                                                                                                                                                                                                                                                                                                                                                                                                                                                                                                                                                                                                                                                                                                                                                                                                                                                                                                                                                                                                                                                                                                                                                                                                                                                                                                                                                                                                                                                                                                                                                                                                                                                                                                                                                                                                                                                                                                                                                              |  |
|                           |                        | Kentucky Counties  Land Area                                                                                                                                                                                                                                                                                                                                                                                                                                                                                                                                                                                                                                                                                                                                                                                                                                                                                                                                                                                                                                                                                                                                                                                                                                                                                                                                                                                                                                                                                                                                                                                                                                                                                                                                                                                                                                                                                                                                                                                                                                                                                                   |  |
|                           |                        | A TOTAL STATE OF THE STATE OF T |  |
|                           |                        | Land Area                                                                                                                                                                                                                                                                                                                                                                                                                                                                                                                                                                                                                                                                                                                                                                                                                                                                                                                                                                                                                                                                                                                                                                                                                                                                                                                                                                                                                                                                                                                                                                                                                                                                                                                                                                                                                                                                                                                                                                                                                                                                                                                      |  |

These two regions are similar in geographic size, but in Kentucky:

- There are 45% more counties
- There are 14% fewer people
- Income is 24% lower