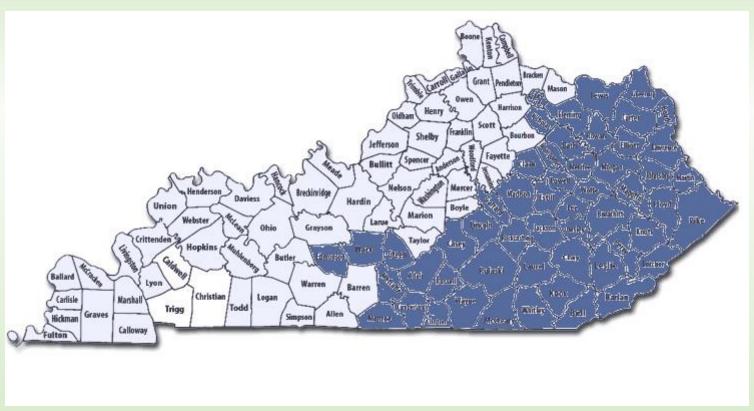

## Kentucky's Appalachian Counties

These two regions are similar in geographic size, but in Kentucky:

- There are 45% more counties
- There are 14% fewer people
- Income is 24% lower